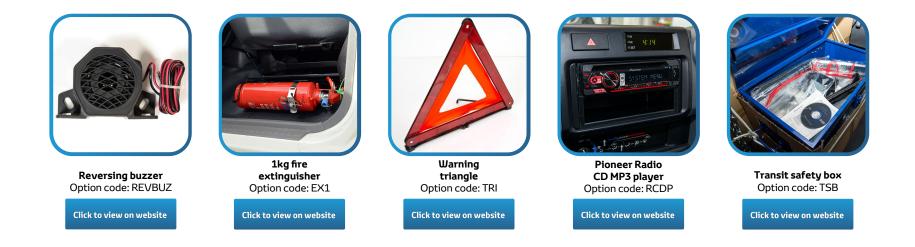

D beacon** Option code: BEALEDB

Click to view on website



Decals Option code: DECAL

Click to view on website



P.A system with siren Option code: PA

Click to view on website



Wipe clean interior panels, partition and window Option code: WIP5

Click to view on website



**Ceiling-mounted IV track** Option code: IVH

Click to view on website



Frosted film for windows Option code: FROST

Click to view on website



Attendant seat for 2 with lap-type seat belts Option code: ATTEND

Click to view on website



**12V socket** Option code: SOCRR & MSFSCOC

Click to view on website



PLEASE NOTE THAT THE INFORMATION IS CORRECT AT THE TIME OF PUBLICATION, BUT IS SUBJECT TO CHANGE WITHOUT PRIOR NOTICE. WE RECOMMEND YOU SPEAK WITH ONE OF OUR SALES TEAMS, FOR UP TO THE MINUTE INFORMATION



## **RECOMMENDED OPTIONAL EQUIPMENT**



## OTHER OPTIONS WHICH ARE AVAILABLE BUT WHICH ARE NOT CURRENTLY LISTED ON THE TGS WEBSITE

| Air conditioning front<br>and rear compartments           | <b>5kg fire extinguisher</b><br>Option code: EX6        |                 | Fully fitted shelves<br>and cupboards        | Adult splint kit<br>Option code: IFLSPL2                 | 2.5 litre portable oxygen<br>therapy kit including               |
|-----------------------------------------------------------|---------------------------------------------------------|-----------------|----------------------------------------------|----------------------------------------------------------|------------------------------------------------------------------|
| Option code: AMBAC5