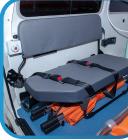

**COVID-19 STANDARD AMBULANCE EQUIPMENT** 

**Comprehensive first aid kit** Option code: FAC

Click to view on website

LED Interior Lights Option code: INTLED

Click to view on website

**Primary stretcher** Option code: ST9

Click to view on website

**Ceiling-mounted IV track** Option code: IVH

Click to view on website

Frosted film for windows Option code: FROST

Click to view on website

Attendant seat for 2 with lap-type seat belts Option code: ATTEND