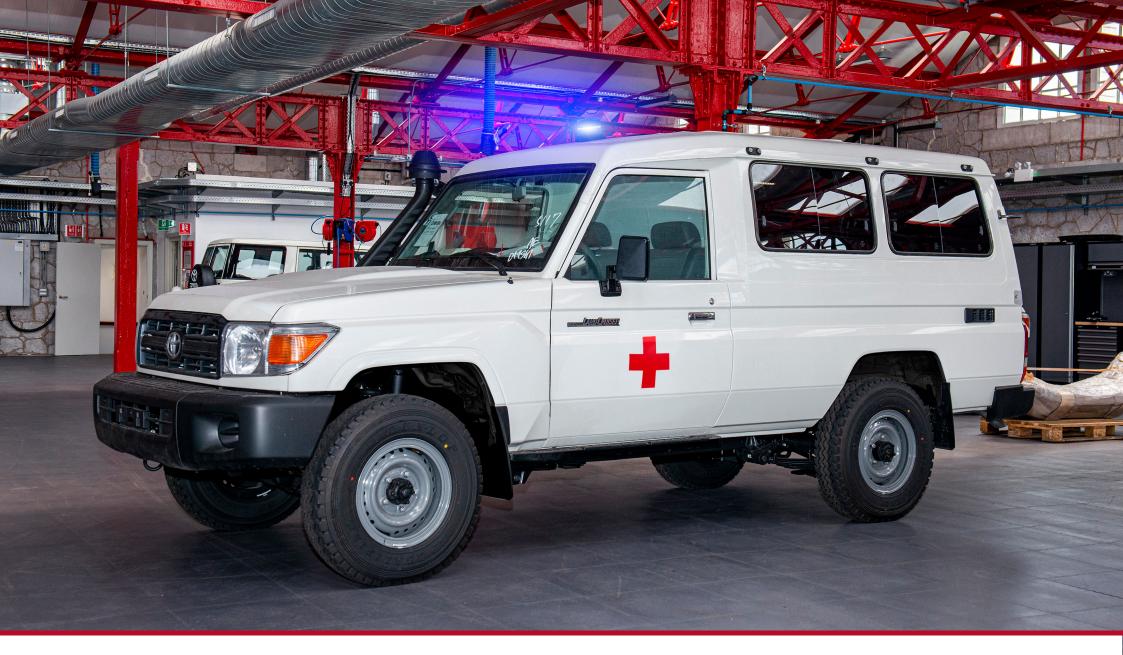

## **EMERGENCY AMBULANCE CONVERSION**

Suitable for COVID-19 Response

TGS Ambulances specs are completely customisable so items can be added or removed from the spec as per customer requests, this should be discussed with a member of our experienced and dedicated Sales Team