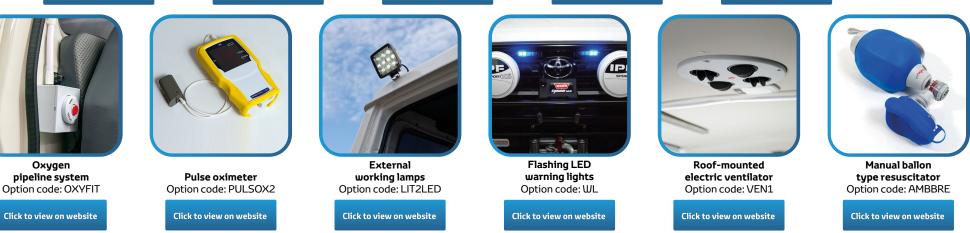

## OTHER OPTIONS WHICH ARE AVAILABLE BUT WHICH ARE NOT CURRENTLY LISTED ON THE TGS WEBSITE

| Air conditioning front<br>and rear compartments           | <b>5kg fire extinguisher</b><br>Option code: EX6        |                 | Fully fitted shelves<br>and cupboards        | Adult splint kit<br>Option code: IFLSPL2                 | 2.5 litre portable oxygen<br>therapy kit including               |
|-----------------------------------------------------------|---------------------------------------------------------|-----------------|----------------------------------------------|----------------------------------------------------------|------------------------------------------------------------------|
| Option code: AMBAC5                                       | RCP board                                               |                 | on the side wall with<br>sliding transparent |                                                          | oxygen cylinder                                                  |
| Manual suction pump                                       | Option code: AMBRCP                                     |                 | hatches and one                              | Illuminated ambulance                                    | Option code: RESP                                                |
| Option code: RESQVA                                       | <b>Inside roof rail/hand grabs</b><br>Option code: HAND |                 | lockable cupboard                            | roof sign                                                | Ventilatory respirator                                           |
|                                                           |                                                         |                 | Option code: SHELVE                          | Option code: DECAMB                                      | Option code: VENTI2                                              |
| Blood pressure unit                                       |                                                         |                 | Short spine immobiliser                      |                                                          |                                                                  |
| Option code: SPHYG                                        | ECG, SpO2, NIBP,<br>temperature and                     |                 | Option code: AMBEXT                          | Automatic type<br>oxygen resuscitator                    | Temperature, NIBP, IBP,<br>SpO2, ECG, EtCO2,                     |
| <b>Emergency</b><br>respiration unit<br>Option code: RESP | respiration monitor<br>Option code: PATMON2             | Female and male | Female and male                              | <b>including oxygen cylinder</b><br>Option code: OXYRAUT | respiration transport<br>patient monitor<br>Option code: PATMON1 |
|                                                           |                                                         |                 | plastic urinal with handle                   |                                                          |                                                                  |
|                                                           | AED Defibrillator<br>Option code: DEFIB4                |                 | Option code: URINAL                          |                                                          |                                                                  |