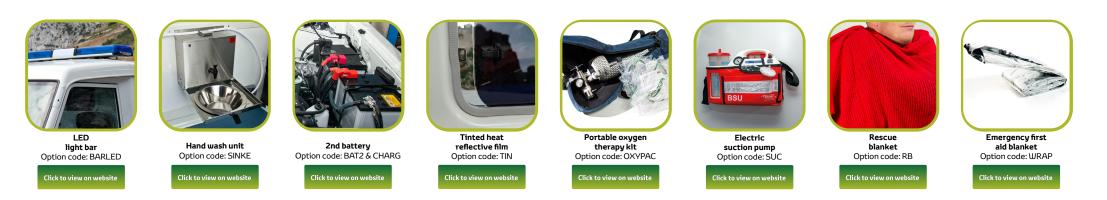

view on website



Decals Option code: DECAL

Click to view on website



P.A system with siren Option code: PA

Click to view on website



Wipe clean interior panels, partition and window Option code: WIP5

Click to view on website



**Ceiling-mounted IV track** Option code: IVH

Click to view on website



Frosted film for windows Option code: FROST

Click to view on website



Attendant seat for 2 with lap-type seat belts Option code: ATTEND

Click to view on website



**12V socket** Option code: SOCRR & MSFSCOC

Click to view on website



PLEASE NOTE THAT THE INFORMATION IS CORRECT AT THE TIME OF PUBLICATION, BUT IS SUBJECT TO CHANGE WITHOUT PRIOR NOTICE. WE RECOMMEND YOU SPEAK WITH ONE OF OUR SALES TEAMS, FOR UP TO THE MINUTE INFORMATION



## **RECOMMENDED OPTIONAL EQUIPMENT**



## OTHER OPTIONS WHICH ARE AVAILABLE BUT WHICH ARE NOT CURRENTLY LISTED ON THE TGS WEBSITE

| Air conditioning front<br>and rear compartments           | <b>5kg fire extinguisher</b><br>Option code: EX6        |                 | Fully fitted shelves<br>and cupboards        | Adult splint kit<br>Option code: IFLSPL2                 | 2.5 litre portable oxygen<br>therapy kit including               |
|-----------------------------------------------------------|---------------------------------------------------------|-----------------|----------------------------------------------|----------------------------------------------------------|------------------------------------------------------------------|
| Option code: AMBAC5                                       | RCP board