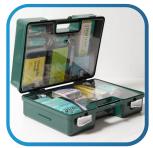

**COVID-19 STANDARD AMBULANCE EQUIPMENT** 

**Comprehensive first aid kit** Option code: FAC

Click to view on website

LED Interior Lights Option code: INTLED

Click to view on website

**Primary stretcher** Option code: ST9