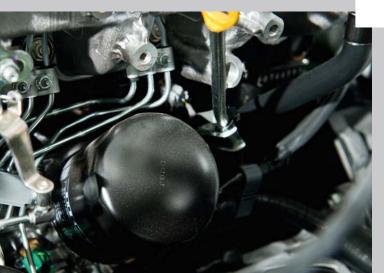

### **OIL FILTER**

The oil filter collects all the small items of residue that are produced with the normal working operation of the internal combustion engine. The filter will hold pieces in suspense to be discarded when the filter is changed.

Required to be changed in accordance with manufacturers recommended service intervals.

Always use manufacturers original filters.