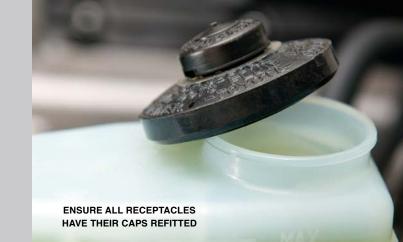

### **OTHER FLUIDS**

This area covers battery, screen wash, clutch and brake fluids, which should be checked at regular intervals.

Ensure correct type of fluids available and all receptacles have their caps properly fitted.