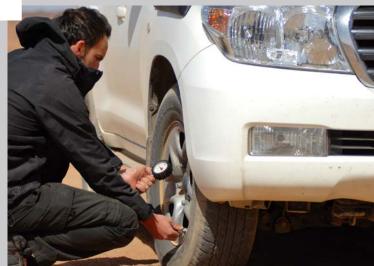

### **TYRES**

Check for correct inflation pressure, damage to tread and sidewalls including the spare wheel. Check location of tool kit including jack operation and availability of tyre inflation device. Lowering tyre pressures will assist traction off-road.

### **TYRE PROBLEMS**

Punctures are common, so know how to change a wheel and make sure you carry the equipment to do so.

It is advisable to carry an extra spare wheel, inner tubes, tyre pressure gauge and a tyre repair kit.

Do not forget a tyre pump and pressure gauge which is also essential when you have dropped your tyre pressure for off-road use.