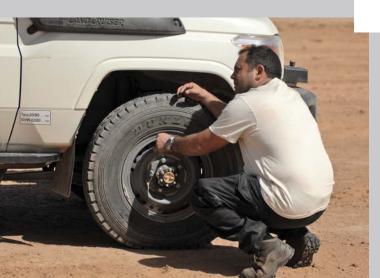

### **TYRES**

Check for correct inflation pressure, damage to tread and sidewalls including the spare wheel. Check location of tool kit including jack operation and availability of tyre inflation device. Lowering tyre pressures will assist traction off-road.

### **TYRE PROBLEMS**

Punctures are common, so know how to change a wheel and make sure you carry the equipment to do so.

It is advisable to carry an extra spare wheel, inner tubes, tyre pressure gauge and a tyre repair kit.

## **EXTERNAL CHECKS**

Walk around the vehicle starting at the front left wing and check the following points:

Front locking hubs - Check for correct hub position dependant on terrain to be expected •

**Tyres** - Check condition of all tyres for tread, damage, pressure and suitability for journey to be taken. Don't forget the spare! •