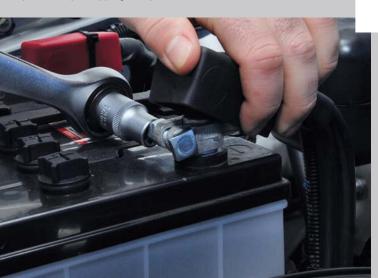

## **ELECTRICAL ITEMS**

Before any journey check operation of all lights including warning lights, wipers and communications equipment.

Check security of battery and the terminals.

Ensure that you carry spare bulbs and fuses.

### **ELECTRICAL PROBLEMS**

Generally electrical problems are caused by a flat battery and/or poor battery connections.

Make sure your electrical system is up to the job especially when you have accessories like winches, radio equipment and refrigerators fitted.

Ensure that the battery terminals and clamps are clean and tight, if necessary top up the battery with distilled water and check if the fan belt is at the correct tension.

It is good practice to keep a pair of jump leads in the vehicle and know how to use them.