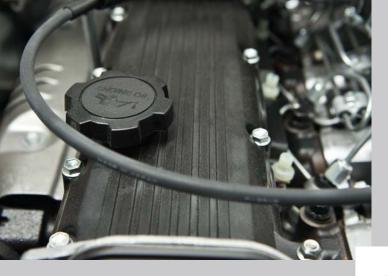

### **OIL FILTER**

The oil filter collects all the small items of residue that are produced with the normal working operation of the internal combustion engine. The filter will hold pieces in suspense to be discarded when the filter is changed.

Required to be changed in accordance with manufacturers recommended service intervals.

Always use manufacturers original filters.