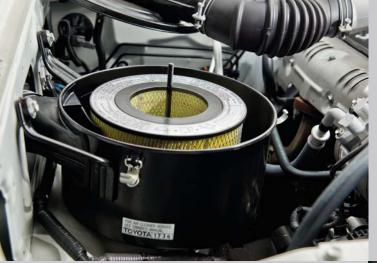

### **AIR FILTER**

Toyota air filters are of the cyclonic type to ensure that large particles that enter the area fall to the bottom of the filter bowl and can be easily removed from the system.

Filters should be examined and replaced regularly in dusty conditions. The air filters can be washed out with water and left to dry (based on the 70 Series).