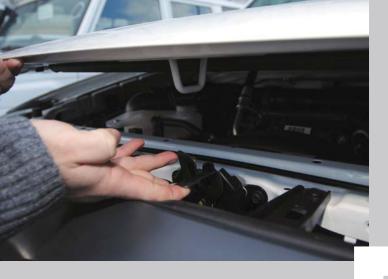

## **FUEL FILTERS**

Many vehicles can have two fuel filters mounted under the bonnet, one as a pre filter and the second as a main filter. Both have throwaway elements and the main filter also incorporates a drain point and water indicator unit.

If you have reason to doubt the quality of the fuel or experience engine running problems check these items and change as required by service recommendations.

Always have new filters available as they cannot be cleaned.

It is important to take extra care when refuelling from barrels or jerry cans and avoid water or dirt entering the fuel tank. Also drain the water from the fuel filter regularly and change the filter elements according to the service intervals.

Changing over to the second fuel tank, draining the water from the fuel sedimentor or changing both fuel filters might get you going again. As soon as possible the fuel tank(s) should be filled with clean fuel.