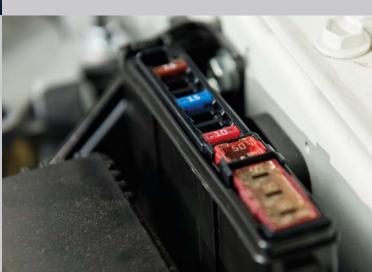

## **ELECTRICAL ITEMS**

Before any journey check operation of all lights including warning lights, wipers and communications equipment.

Check security of battery and the terminals.

Ensure that you carry spare bulbs and fuses.

### **ELECTRICAL PROBLEMS**

Generally electrical problems are caused by a flat battery and/or poor battery connections.

Make sure your electrical system is up to the job especially when you have accessories like winches, radio equipment and refrigerators fitted.

Ensure that the battery terminals and clamps are clean and tight, if necessary top up the battery with distilled water and check if the fan belt is at the correct tension.

It is good practice to keep a pair of jump leads in the vehicle and know how to use them.