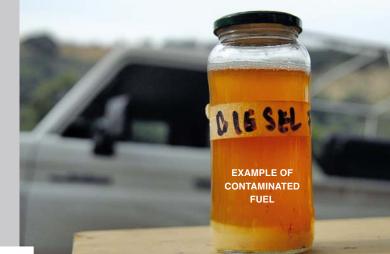

### **FUEL PROBLEMS**

Most problems encountered with the fuel system are caused by low quality or contaminated fuel.

This will be evident by: poor starting, excessive smoke from the exhaust and poor running of the engine. The warning light on the dashboard, indicating that the fuel is contaminated with water may also be on.

It is important to take extra care when refuelling from barrels or jerry cans and avoid water or dirt entering the fuel tank. Also drain the water from the fuel filter regularly and change the filter elements according to the service intervals.