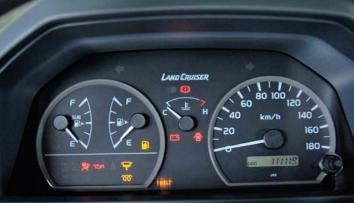

### DAILY INSPECTION

Every day before using the vehicle, open the bonnet and check for any faults. Walk around the vehicle to check tyres and other equipment etc.

IT'S IMPORTANT FOR YOU TO KNOW WHETHER A WARNING LIGHT REQUIRES IMMEDIATE ATTENTION

### **INTERNAL CHECKS**

Before moving off, check the following items on the inside of the vehicle:

Availability and condition of tool kit •
Security of all items stowed in the rear •
Internal instrumentation on the dashboard for correct operation •
Fuel levels •