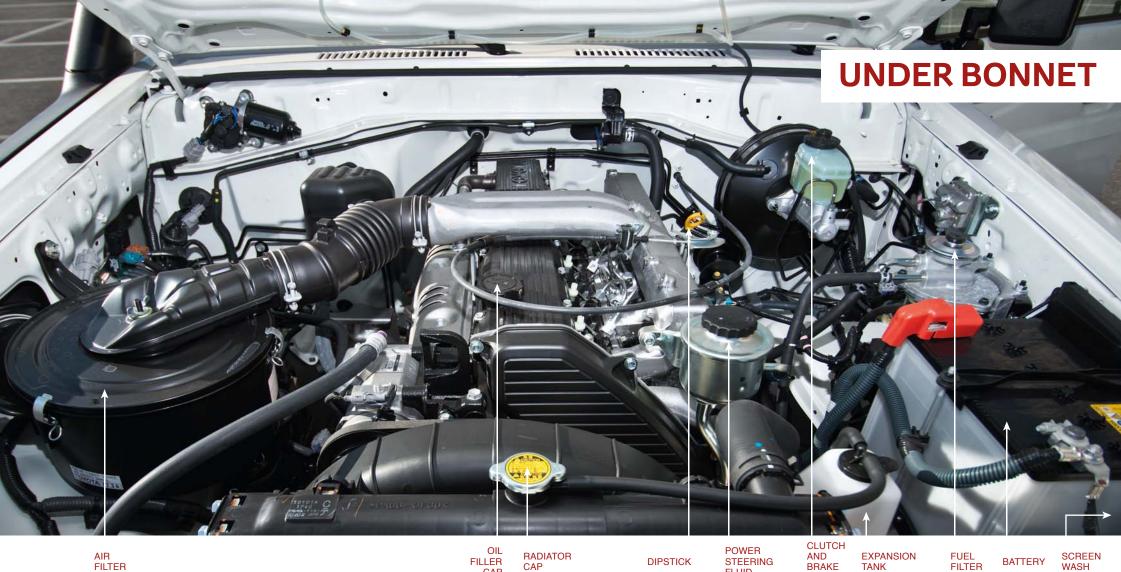

AIR FILTER

OIL FILLER CAP

DIPSTICK

POWER STEERING FLUID

EXPANSION TANK

SCREEN WASH BATTERY

# **INSPECTION**

AIR FILTER

**EXPANSION** TANK

RADIATOR CAP

OIL FILLER CAP

DIPSTICK

POWER STEERING FLUID

FUEL FILTER CLUTCH

AND BRAKE

FLUID

SCREEN WASH BATTERY

Battery - Check for security, fluid level and terminal condition · Leaks - Inspect under the engine compartment for leaks and evidence of oil or water ·

Exhaust - Run up engine and listen for leaks from manifold area · Other fluid levels - Top up power steering fluid, washer bottle etc · Fuel filters - Check for leaks and water in main filter and if fitted, the second filter. Drain as required •

BRAKE

FLUID

Engine oil level - If too low, top up with correct oil type from sealed container · Expansion tank level - Check in between the two levels and top up with coolant if required. Check return pipe is present ·

Brake and clutch fluid - Top up as required with fluid from a clean tin. Brake fluid is hydroscopic and contaminated liquid will have a lower

boiling point causing brake fade ·

Belts - Check belts for condition and security. Do not over tighten ·