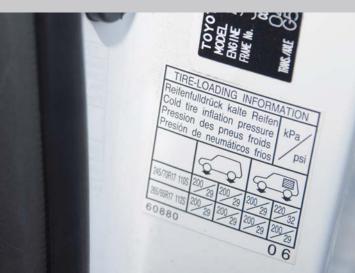

### **TYRES**

Check for correct inflation pressure, damage to tread and sidewalls including the spare wheel. Check location of tool kit including jack operation and availability of tyre inflation device. Lowering tyre pressures will assist traction off-road.

### **TYRE PROBLEMS**

Punctures are common, so know how to change a wheel and make sure you carry the equipment to do so.

It is advisable to carry an extra spare wheel, inner tubes, tyre pressure gauge and a tyre repair kit.

Do not forget a tyre pump and pressure gauge which is also essential when you have dropped your tyre pressure for off-road use.