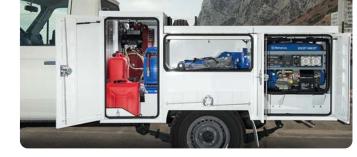

## Good to know

Specifically designed for the Land Cruiser 79 Single Cabin Pick-Up chassis, this tough, fully-fitted, high-spec unit is the last word in meticulous design and solid construction.

Generator, compressor and air hose fitted as standard. Plus, abundant lockable storage to accommodate all the other gear required to perform vehicle and equipment field maintenance.

## **Features and benefits**

- Carry sufficient equipment to service an entire vehicle fleet.
- Compact enough to access all areas.
- Secure storage cabinets with adjustable shelving.
- Centre aisle accommodates bulky items such as transmissions and oil drums.
- Modular design that can be transferred to another 79 Series in future.

High quality stainless slam locks with single key convenience

Compressor and air hose compartment