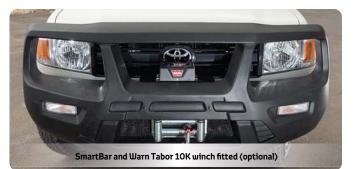

## Good to know

Specifically designed for the Land Cruiser 79 Single Cabin Pick-Up chassis, this tough, fully-fitted, high-spec unit is the last word in meticulous design and solid construction.

Generator, compressor and air hose fitted as standard. Plus, abundant lockable storage to accommodate all the other gear required to perform vehicle and equipment field maintenance.