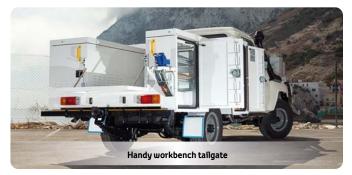

## **Features and benefits**

- Carry sufficient equipment to service an entire vehicle fleet.
- Compact enough to access all areas.
- Secure storage cabinets with adjustable shelving.
- Centre aisle accommodates bulky items such as transmissions and oil drums.
- Modular design that can be transferred to another 79 Series in future.