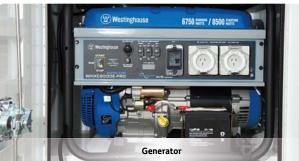

## Good to know

Specifically designed for the Land Cruiser 79 Single Cabin Pick-Up chassis, this tough, fully-fitted, high-spec unit is the last word in meticulous design and solid construction.

Generator, compressor and air hose fitted as standard. Plus, abundant lockable storage to accommodate all the other gear required to perform vehicle and equipment field maintenance.