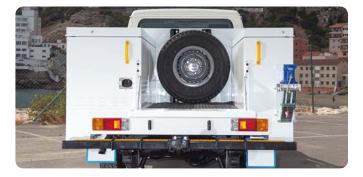

## Good to know

Specifically designed for the Land Cruiser 79 Single Cabin Pick-Up chassis, this tough, fully-fitted, high-spec unit is the last word in meticulous design and solid construction.

Generator, compressor and air hose fitted as standard. Plus, abundant lockable storage to accommodate all the other gear required to perform vehicle and equipment field maintenance.

## **Features and benefits**

- Carry sufficient equipment to service an entire vehicle fleet.
- Compact enough to access all areas.
- Secure storage cabinets with adjustable shelving.
- Centre aisle accommodates bulky items such as transmissions and oil drums.
- Modular design that can be transferred to another 79 Series in future.