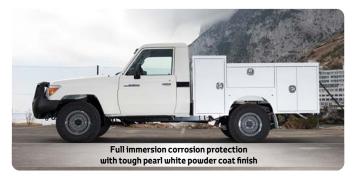

## Good to know

Specifically designed for the Land Cruiser 79 Single Cabin Pick-Up chassis, this tough, fully-fitted, high-spec unit is the last word in meticulous design and solid construction.

Generator, compressor and air hose fitted as standard. Plus, abundant lockable storage to accommodate all the other gear required to perform vehicle and equipment field maintenance.