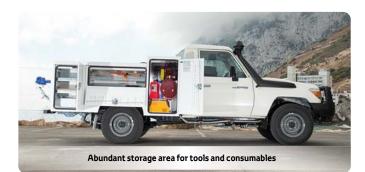

## Good to know

Specifically designed for the Land Cruiser 79 Single Cabin Pick-Up chassis, this tough, fully-fitted, high-spec unit is the last word in meticulous design and solid construction.

Generator, compressor and air hose fitted as standard. Plus, abundant lockable storage to accommodate all the other gear required to perform vehicle and equipment field maintenance.

## **Features and benefits**

- Carry sufficient equipment to service an entire vehicle fleet.
- Compact enough to access all areas.
- Secure storage cabinets with adjustable shelving.
- Centre aisle accommodates bulky items such as transmissions and oil drums.
- Modular design that can be transferred to another 79 Series in future.

High quality stainless slam locks with single key convenience

Compressor and air hose compartment