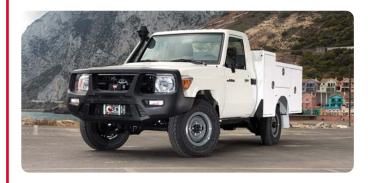

## SINGLE CABIN PICK-UP MOBILE WORKSHOP CONVERSION

Toyota Gibraltar Stockholdings Ltd Tel: +350 200 59100 Email: sales@toyota-gib.com

## Good to know

Specifically designed for the Land Cruiser 79 Single Cabin Pick-Up chassis, this tough, fully-fitted, high-spec unit is the last word in meticulous design and solid construction.

Generator, compressor and air hose fitted as standard. Plus, abundant lockable storage to accommodate all the other gear required to perform vehicle and equipment field maintenance.